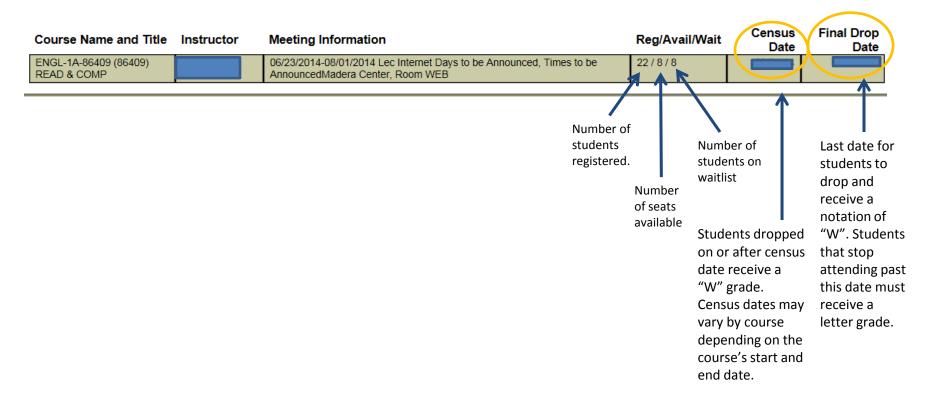

| 08/11/14      | 12/12/14      | 08/13/2014-12/10/2014 Lecture Wednesday 06:00PM - 08:50PM, Academic<br>Village One (1), Room 146         | Madera Center       |  |
|  | FILM-1-87508 (87508) FILM<br>STUDIES                                                                                                                                 | Fall<br>2014                                                                                                                                                                      | 08/11/14      | 12/12/14      | 08/13/2014-12/10/2014 Lecture Wednesday 11:30AM - 02:20PM, Madera Administration Bldg, Room 120          | Madera Center       |  |



**Cultivating Lives Through Education** 

## **Faculty Drops Roster**





# **5.** Click on the "no show" box to drop students that never attended Click on the "Instructor Drop" box to drop students who stopped attending.

### **Faculty Drops Roster**





| 19                                                        | <u>Thor,</u><br><u>Stephanie</u><br><u>A.</u> | 054 | thor 0543138@my.scccd.edu    | 559<br>419<br>(H0 | ENRL |  |  | 4.00 |  |  |
|-----------------------------------------------------------|-----------------------------------------------|-----|------------------------------|-------------------|------|--|--|------|--|--|
| 20                                                        | <u>Vang, Julie</u>                            | 036 | vang_0369957@my.scccd.edu    | 559<br>469<br>(H0 | ENRL |  |  | 4.00 |  |  |
| 21