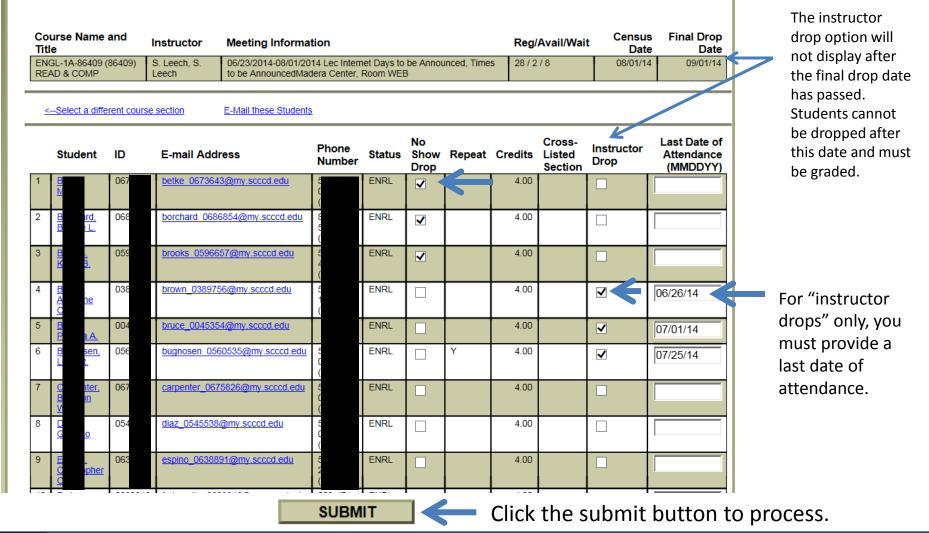

## **Faculty Drops Roster**

# **5.** Click on the "no show" box to drop students that never attended Click on the "Instructor Drop" box to drop students who stopped attending.